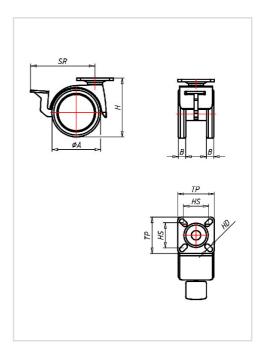

## Wheel

Casted high quality nylon wheel black

High quality nylon housing - black Swivel bearing with combined plain-ball bearing Wheel brake - glass fibre reinforced Wheel axle revited

| Swivel castor with wheel                                | Wheel-⊘ A x width B mm: 52x8+8 |
|---------------------------------------------------------|--------------------------------|
| brake                                                   |                                |
| Load Capacity kg:                                       | 40                             |
| Load capacity tested according to EN 12530 and EN 12527 |                                |
| Overall height H mm:                                    | 63                             |
| Dimension of top plate TP                               | 39x39                          |
| mm:                                                     |                                |
| Hole spacing HS mm:                                     | 30x30/24x24                    |
| Hole-Ø HD mm:                                           | 5,2                            |
| Swivel radius SR mm:                                    | 69                             |
| Wheel bearing:                                          | Nylon plain bearing            |