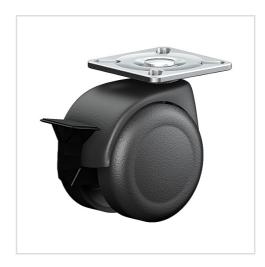

## Swivel castor with wheel brake 531 PT 50 P

Furniture Castors Series 530 PL - Wheel P

-20 °C - +60 °C

## Wheel

Casted high quality nylon wheel black

High quality nylon housing - black Swivel bearing with combined plain-ball bearing Wheel brake - glass fibre reinforced Wheel axle revited

| Swivel castor with wheel                                | Wheel-⊘ A x width B mm: 52x8+8 |
|---------------------------------------------------------|--------------------------------|
| brake                                                   |                                |
| Load Capacity kg:                                       | 40                             |
| Load capacity tested according to EN 12530 and EN 12527 |                                |
| Overall height H mm:                                    | 63                             |
| Dimension of top plate TP                               | 39x39                          |
| mm:                                                     |                                |
| Hole spacing HS mm:                                     | 30x30/24x24                    |
| Hole-Ø HD mm:                                           | 5,2                            |
| Swivel radius SR mm:                                    | 69                             |
| Wheel bearing:                                          | Nylon plain bearing            |